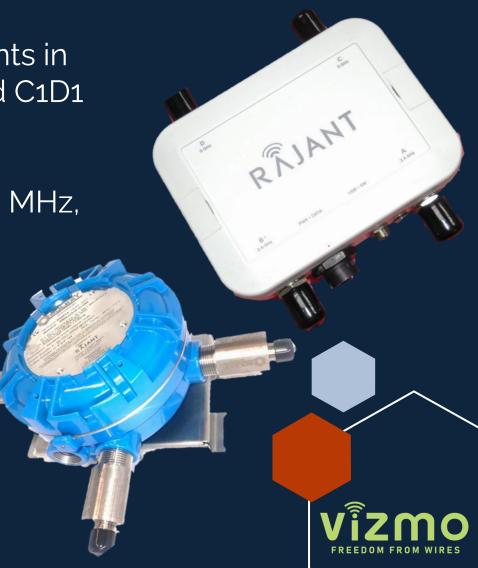

### Solution

- Award winning <u>ES1 Breadcrumb</u> family
- ES1 family was selected by Rajant for deployments in <u>Hazardous locations governed by ATEX1(EU) and C1D1</u>
   (USA)
- Diverse frequency combinations
- Operating frequency combinations covering 900 MHz,
  2.4 GHz, 4.9 GHz, UNII-B1,B2A,B2C & B3 Bands
- Multiple derivatives for OEM integration
- -40 deg C to +85 deg C Operating temperature
- 24x7x365 High Availability
- FCC/IC/CE Regulatory Approvals.