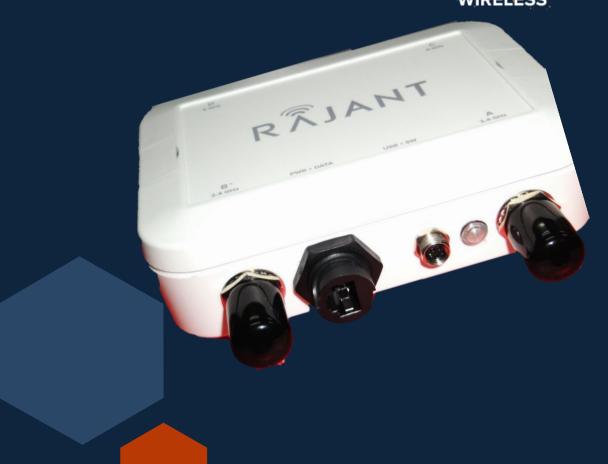

# **RAJANT Case Study**

ES1 BREADCRUMB DESIGN

### Solution

- Award winning <u>ES1 Breadcrumb</u> family
- ES1 family was selected by Rajant for deployments in <u>Hazardous locations governed by ATEX1(EU) and C1D1</u>
   (USA)
- Diverse frequency combinations
- Operating frequency combinations covering 900 MHz,
  2.4 GHz, 4.9 GHz, UNII-B1,B2A,B2C & B3 Bands
- Multiple derivatives for OEM integration
- -40 deg C to +85 deg C Operating temperature
- 24x7x365 High Availability
- FCC/IC/CE Regulatory Approvals.