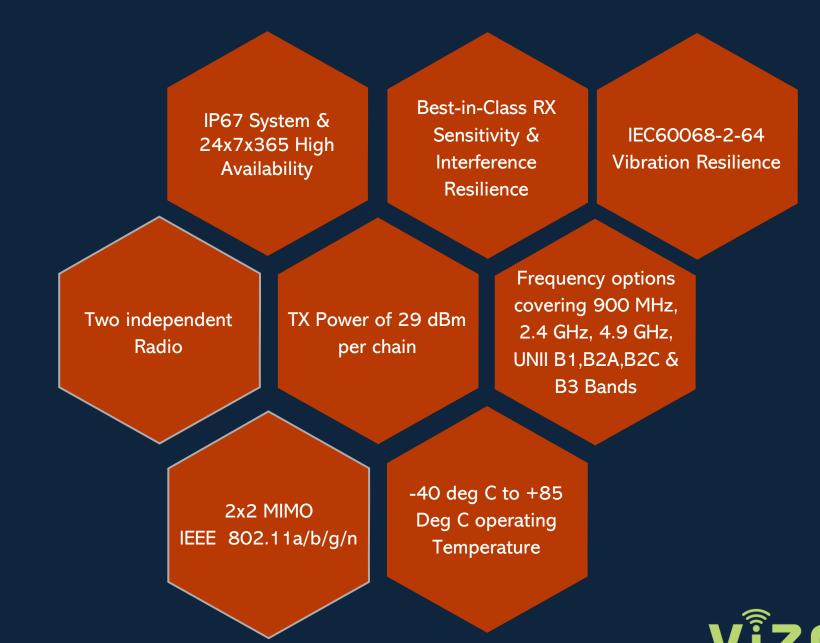

### Solution

- Award winning <u>ES1 Breadcrumb</u> family
- ES1 family was selected by Rajant for deployments in <u>Hazardous locations governed by ATEX1(EU) and C1D1</u>
   (USA)
- Diverse frequency combinations
- Operating frequency combinations covering 900 MHz,
  2.4 GHz, 4.9 GHz, UNII-B1,B2A,B2C & B3 Bands
- Multiple derivatives for OEM integration
- -40 deg C to +85 deg C Operating temperature
- 24x7x365 High Availability
- FCC/IC/CE Regulatory Approvals.